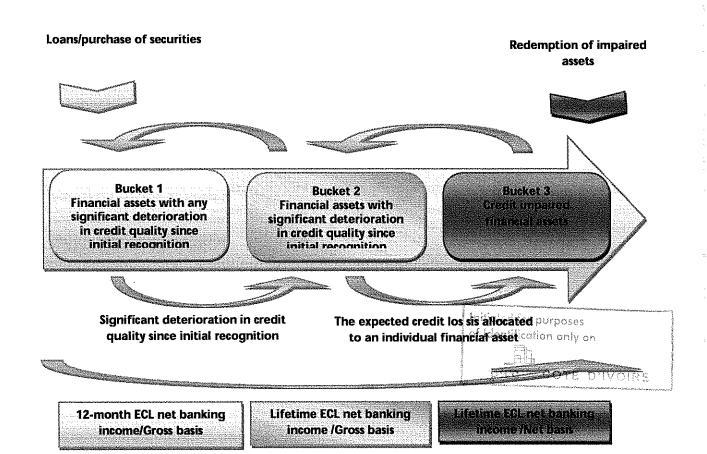

### 4. Assessment of the impacts of the first application of IFRS 9 "Financial instruments"

The bank has applied in 2018 IFRS 9 "financial instruments" effective since January 1st, 2018. The use of this new standard introduces significant modifications in the classification and assessment rules as well as in the financial asset's depreciation. The calculation of expected credit loss requires the use of judgement in determining the following:

- The criterions for credit risk deterioration
- The measurements of expected losses
- The effect of macro-economic projections both on the deterioration criterions and the measurements of expected losses.

The BOAD has recognized on January 1st, 2018 a diminution of its equity capital by F.CFA 21,529 millions following the use of IFRS 9. This amount results from the application of numerous hypothesizes and judgements.

Given the magnitude of the impact of the first application of this new standard, and the complexity of its application, that matter has been considered as an audit key matter. We have performed the following audit procedures:

Concerning the classification and assessment of financial instruments, we have performed the following audit procedures:

- Documentation of the competence of the expert mobilized by BOAD for the classification, the assessment and the depreciation of financial instruments;
- Analysis of the different options retained by the bank per comparison with the standard;
- Detailed review of the classification and the assessment of the financial instruments report established by BOAD's expert in order to appreciate the models developed for reclassified assets.

Concerning the depreciation, we have performed the following audit procedures:

- Documentation of the competence of the expert mobilized by BOAD for the rating of the counterparties;
- Detailed review of the ratings of the counterparties established by the expert;
- Verification based upon samples of the notations attributed to the counterparties;
- Review of the compliance to IFRS 9 for the calculation, the parameters and the results of the depreciation calculation of financial instruments.